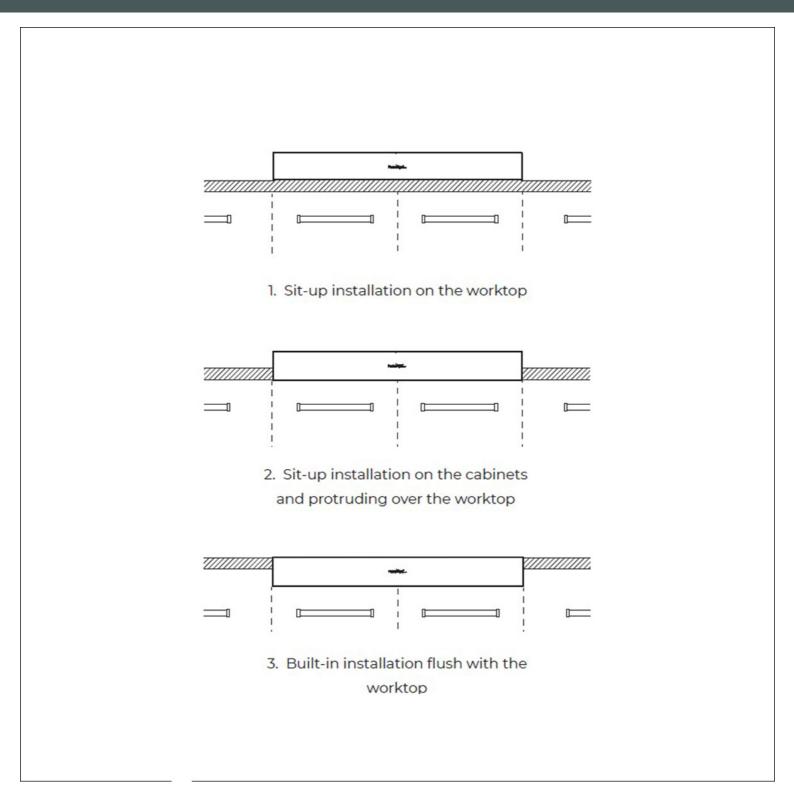

|
| Safety           | All electric cooker hobs feature the most modern and sophisticated safety protections: Centralised power-off function; Child-proof safety lock; Residual heat warning lights. Induction models feature the following functions: Safety System that turn off the hob in the absence of the pot; Overflow detector that automatically turns off the plate in case of liquid overflow; Automatic deactivation to prevent accidents caused by forgetfulness. |

#### **TECHNICAL DATA**

### Foster ==







# Foster ==









### **RECOMMENDED PAIRINGS**



Cucinotta Hood 48" 2463 900



Foster Milano Wash Station 3153 900



**Sink Leonardo 40" x 20" – U/M** 1015 660