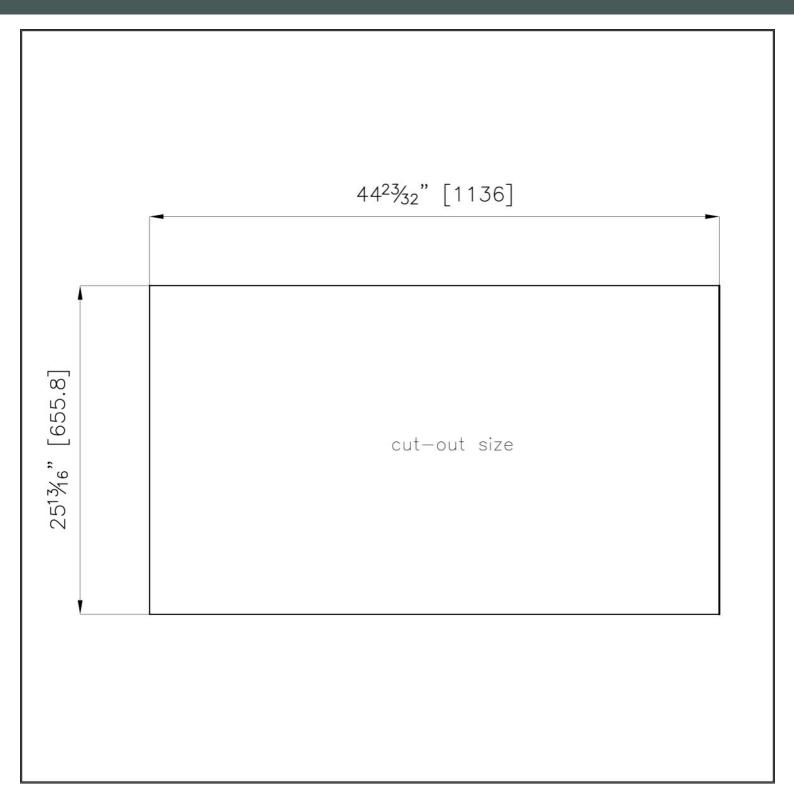

#### **DETAILS**

| Series                                    | Foster Milano              |  |
|-------------------------------------------|----------------------------|--|
| Finish                                    | Foster brushed             |  |
| Material                                  | AISI 304 stainless steel   |  |
| Texture                                   | Satin                      |  |
| Dimensions                                | 47 <sup>7/8</sup> " × 27 " |  |
| Induction cooker hob:                     |                            |  |
| 9 Power settings per zone +<br>Powerboost | Bridge function            |  |