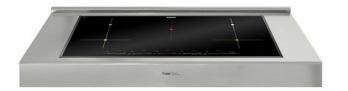

## Foster Milano Rangetop 5 Plate Induction

Rangetop

Code: 3170 900

AISI 304 Stainless steel Satin finish 9 settings plus Powerboost 5 slider commands Overflow detection Security lock

#### **DETAILS**

| Series                                    | Foster Milano              |  |
|-------------------------------------------|----------------------------|--|
| Finish                                    | Foster brushed             |  |
| Material                                  | AISI 304 stainless steel   |  |
| Texture                                   | Satin                      |  |
| Dimensions                                | 47 <sup>7/8</sup> " × 27 " |  |
| Induction cooker hob:                     |                            |  |
| 9 Power settings per zone +<br>Powerboost | Bridge function            |  |